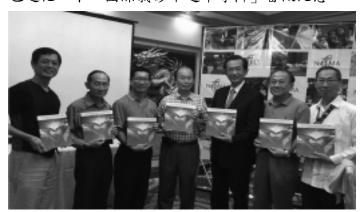

#### 【外交部政次令狐榮達拜會台灣會館】

2013年9月由台北、洛杉磯、渥太華轉了一圈,才二年多,令孤榮達由經文處長升為大使,不久前又榮升外交部政務次長,主管亞太及北美的外交工作。日前他來美國作業務視察,路過洛杉磯,特別拜會僑界的老朋友,11月5日下午特別前往台灣會館拜訪,由黃文谷董事長率六位董事歡迎。除了敘舊之外,並報告他在加拿大的工作,他也應在場媒體記者即席提問。

黃文谷董事長(左6),歡迎令狐榮達政次(左5),左4為翁桂 堂主任。(徐璧攝)

至於南中國海爭端,他表示,中華民國(台灣) 堅持所佔領島嶼的主權,但也尊重國際公約的自由 航行權,不承認中國人造島所作的主權以及領海的 宣示。