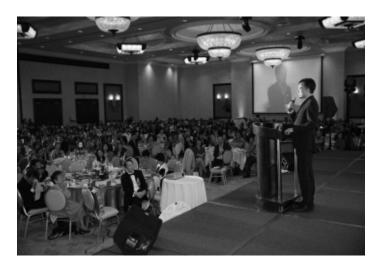

甫當選聖瑪利諾市議員的會館董事長黃文谷醫師上台致詞,感謝各社團的參與,並一一列舉會館各工作委員會的工作成果,並頒獎給今年台美小姐選拔委員會召集人蔡幸珍。遠道而來的有聖地牙哥台美基金會董事長王克雄、林淑惠伉儷。

經文處夏季昌處長贈送會館木刻扁額,募款是 節目的重頭戲,由林榮松前董事長主持,全場熱烈 回應,當場共募近四萬美金。

主題演講是正晶限時批主持人彭文正教授,他一出場,全場歡呼聲如雷。彭文正首先評當下最熱門的馬習會。彭文正敘述他走上政論節目主持人的因緣際會的經歷,指出台灣政論節目越來越多,的人灣媒體多為政府控制,並為執政者傳聲,但是他認為媒體應該是永遠的反對黨,要盡到監督的天職,不管政府或宗教都要嚴格自律守法,他報尊慈濟內湖開發案,即是媒體本份,目前台灣眾年紀較大,「正晶限時批」則能吸引年輕族群,當晚給出席募款餐會的鄉親一個豐盛超質的夜晚。