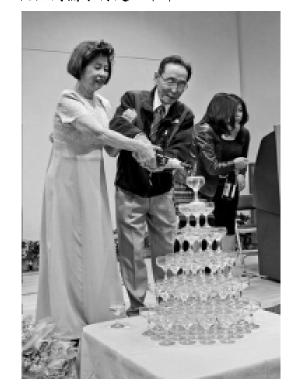

## 募款晚會

大洛杉磯台灣會館於十一月八日舉行年度募款 會,由於主講者彭文正的高聲望及打狗亂歌團助 陣,今年售票情況很熱烈,原預定六十桌,連連超 售,一票難求,爆到七十桌。場裡場外一片熱鬧, 場外有台美攝影協會展出十多幅攝影佳作義賣。並 有前董事長吳澧培自傳《一個堅持與無數巧合的人 生》,義賣所得全數捐會館。

打狗亂歌團與電音三太子為募款餐會熱鬧開場,台美小姐們也隨著嚴詠能的歌聲走秀,台灣會館合唱團演唱三首歌曲「鷂婆」、「月夜愁」、「台灣是寶島」。

甫當選聖瑪利諾市議員的會館董事長黃文谷醫師上台致詞,感謝各社團的參與,並一一列舉會館各工作委員會的工作成果,並頒獎給今年台美小姐選拔委員會召集人蔡幸珍。遠道而來的有聖地牙哥台美基金會董事長王克雄、林淑惠伉儷。

經文處夏季昌處長贈送會館木刻扁額,募款是 節目的重頭戲,由林榮松前董事長主持,全場熱烈 回應,當場共募近四萬美金。

主題演講是正晶限時批主持人彭文正教授,他一出場,全場歡呼聲如雷。彭文正首先評當下最熱門的馬習會。彭文正敘述他走上政論節目主持人的因緣際會的經歷,指出台灣政論節目越來越多,的人灣媒體多為政府控制,並為執政者傳聲,但是他認為媒體應該是永遠的反對黨,要盡到監督的天職,不管政府或宗教都要嚴格自律守法,他報尊慈濟內湖開發案,即是媒體本份,目前台灣眾年紀較大,「正晶限時批」則能吸引年輕族群,當晚給出席募款餐會的鄉親一個豐盛超質的夜晚。