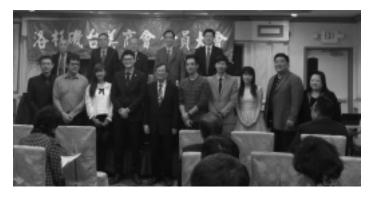

#### 【外交部政次令狐榮達拜會台灣會館】

2013年9月由台北、洛杉磯、渥太華轉了一圈,才二年多,令孤榮達由經文處長升為大使,不久前又榮升外交部政務次長,主管亞太及北美的外交工作。日前他來美國作業務視察,路過洛杉磯,特別拜會僑界的老朋友,11月5日下午特別前往台灣會館拜訪,由黃文谷董事長率六位董事歡迎。除了敘舊之外,並報告他在加拿大的工作,他也應在場媒體記者即席提問。

黃文谷董事長(左6),歡迎令狐榮達政次(左5),左4為翁桂 堂主任。(徐璧攝)