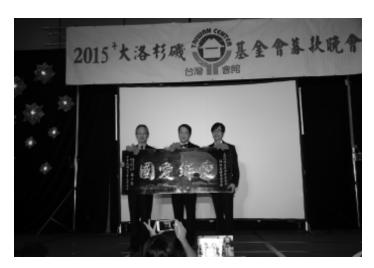

甫當選聖瑪利諾市議員的會館董事長黃文谷醫師上台致詞,感謝各社團的參與,並一一列舉會館各工作委員會的工作成果,並頒獎給今年台美小姐選拔委員會召集人蔡幸珍。遠道而來的有聖地牙哥台美基金會董事長王克雄、林淑惠伉儷。

經文處夏季昌處長贈送會館木刻扁額,募款是 節目的重頭戲,由林榮松前董事長主持,全場熱烈 回應,當場共募近四萬美金。

主題演講是正晶限時批主持人彭文正教授,他一出場,全場歡呼聲如雷。彭文正首先評當下最熱門的馬習會。彭文正敘述他走上政論節目主持人的因緣際會的經歷,指出台灣政論節目越來越多,的人灣媒體多為政府控制,並為執政者傳聲,但是他認為媒體應該是永遠的反對黨,要盡到監督的天職,不管政府或宗教都要嚴格自律守法,他報尊慈濟內湖開發案,即是媒體本份,目前台灣眾年紀較大,「正晶限時批」則能吸引年輕族群,當晚給出席募款餐會的鄉親一個豐盛超質的夜晚。