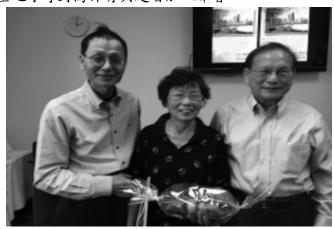

### 【林壽美、何乃智 琴瑟合鳴慶金婚】

前南加州嘉中校友會會長何乃智與台灣會館董事林壽美於12月11日假台灣會館舉行金婚慶典。何乃智與林壽美皆熱心社區服務,林壽美擔任台灣會館董事多年,負責關懷組,平時對社區鄉親常存愛心,為人所尊敬。台灣會館合唱團團員準備表演節目,有似小型音樂會,為林壽美以及何乃智慶祝,祝他們攜手再走五十年。