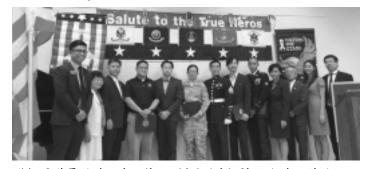

#### 【會館贊助軍人節台美人向軍人致敬】

十一月十一日是美國退伍軍人節,台灣人公共 事務會杉磯分會與台美公民協會洛杉磯分會共同舉 辦一項向軍人致敬的典禮。

國會議員趙美心,國會議員劉雲平皆親自出席 嘉獎台美人英雄,頒發表揚狀並演講,國會議員羅 伊斯 Ed Royce 派員贈賀狀及賀詞。

聯邦眾議員趙美心(右4)、劉雲平(左3)和台美人英雄及主 辦單位代表合影( Key Wu 攝)

台美公民協會洛杉磯分會會長賴慧娜致歡迎 詞,現場佈置除了到處飛揚的美國國旗外,有五面代 表美國各軍種的旗幟,及一面莊嚴華麗的致敬旗幟。 趙美心致詞並頒發給主辦單位表揚狀。她推崇軍人保護國家的辛勞,她本身也是軍人的家屬,她父親年初以91歲高齡過世,昔日經常提及過去在沖繩從軍的往事,為自己參與二戰為傲。是以對軍人福利,軍中人權等特別關注。

出生在台灣的劉雲平眾議員本身是空軍的後備軍人,他說,自己現在被任命為亞太裔黨團退伍軍人和軍隊服務小組主席,未來會與趙美心、亞太裔黨團關切亞裔軍人的議題,也會注意台美發展,以及台灣參與國際性組織的進度。他為當天主講人,並頒發每位英雄表揚狀。