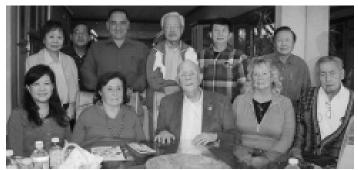

#### 【NATMA感謝侯平福大使夫婦 鼎力相助國際義診】

由NATMA許正雄醫師和南加分會長程冠穎醫師 主辦,於10月31日晚有四十多人高高興興地宴請 前駐Panama大使侯平福夫婦,為侯大使慶祝他從外 交官40年生涯退休。NATMA國際義診有三次完全靠 他鼎力相助,他承諾以後醫師會若再辦義診,他願 意幫忙聯絡外交部協助安排,甚至他可加入為義診 志工。

宴會中林榮松醫師放幻燈片回憶候大使參與醫師會義診的風趣照片,展現了親密的友情。 NATMA 也送他一本「國際義診十週年專輯」當做紀念。