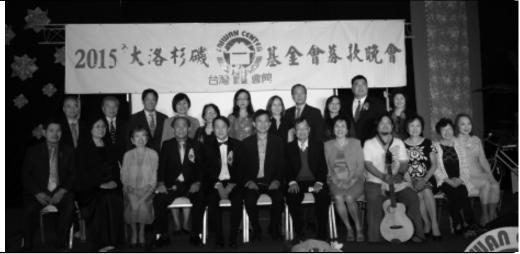

## 募款晚會

大洛杉磯台灣會館於十一月八日舉行年度募款 會,由於主講者彭文正的高聲望及打狗亂歌團助 陣,今年售票情況很熱烈,原預定六十桌,連連超 售,一票難求,爆到七十桌。場裡場外一片熱鬧, 場外有台美攝影協會展出十多幅攝影佳作義賣。並 有前董事長吳澧培自傳《一個堅持與無數巧合的人 生》,義賣所得全數捐會館。

打狗亂歌團與電音三太子為募款餐會熱鬧開場,台美小姐們也隨著嚴詠能的歌聲走秀,台灣會館合唱團演唱三首歌曲「鷂婆」、「月夜愁」、「台灣是寶島」。

甫當選聖瑪利諾市議員的會館董事長黃文谷醫師上台致詞,感謝各社團的參與,並一一列舉會館各工作委員會的工作成果,並頒獎給今年台美小姐選拔委員會召集人蔡幸珍。遠道而來的有聖地牙哥台美基金會董事長王克雄、林淑惠伉儷。

經文處夏季昌處長贈送會館木刻扁額,募款是 節目的重頭戲,由林榮松前董事長主持,全場熱烈 回應,當場共募近四萬美金。

主題演講是正晶限時批主持人彭文正教授,他一出場,全場歡呼聲如雷。彭文正首先評當下最熱門的馬習會。彭文正敘述他走上政論節目主持人的因緣際會的經歷,指出台灣政論節目越來越多,的人灣媒體多為政府控制,並為執政者傳聲,但是他認為媒體應該是永遠的反對黨,要盡到監督的天職,不管政府或宗教都要嚴格自律守法,他報尊慈濟內湖開發案,即是媒體本份,目前台灣眾年紀較大,「正晶限時批」則能吸引年輕族群,當晚給出席募款餐會的鄉親一個豐盛超質的夜晚。