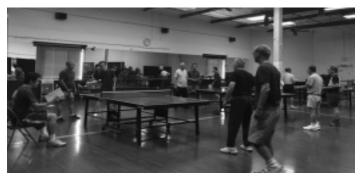

### 【南灣長老教會獲乒乓球賽第一名】

南加地區台灣長老會教會桌球賽於11月7日 (六)在聖地牙哥台灣中心大禮堂舉行,共有聖地牙 哥、柑縣、洛杉磯(Olympic)、南灣(洛杉磯)等隊參 加,各隊實力相當,戰況激烈,比賽結果由洛杉磯 南灣隊獲得冠軍。