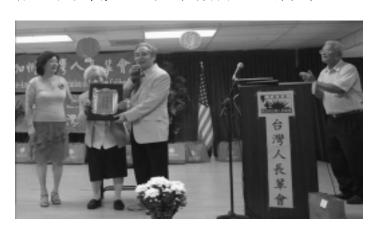

#### 【外交部政次令狐榮達拜會台灣會館】

2013年9月由台北、洛杉磯、渥太華轉了一圈,才二年多,令孤榮達由經文處長升為大使,不久前又榮升外交部政務次長,主管亞太及北美的外交工作。日前他來美國作業務視察,路過洛杉磯,特別拜會僑界的老朋友,11月5日下午特別前往台灣會館拜訪,由黃文谷董事長率六位董事歡迎。除了敘舊之外,並報告他在加拿大的工作,他也應在場媒體記者即席提問。

黃文谷董事長(左6),歡迎令狐榮達政次(左5),左4為翁桂 堂主任。(徐璧攝)