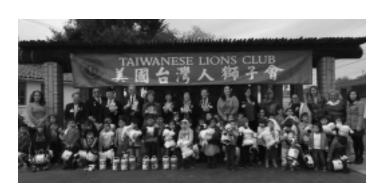

### 【天寒地凍 台灣人獅子會送暖】

2015年聖誕佳節前夕,12月4日(拜五)台灣人獅子會的成員和往年一樣前往La Casa社區中心,和40多位兒童共渡好時光,並贈送玩具餅乾、毛毯等禮物,這是獅子會過去10年來和La Casa社區中心互動。小朋友唱聖誕歌曲後歡喜地領取禮物,並以手畫謝卡回送給客人。台灣人獅子會過去10年除參加冬季送暖活動之外,也參加基金會的募款。